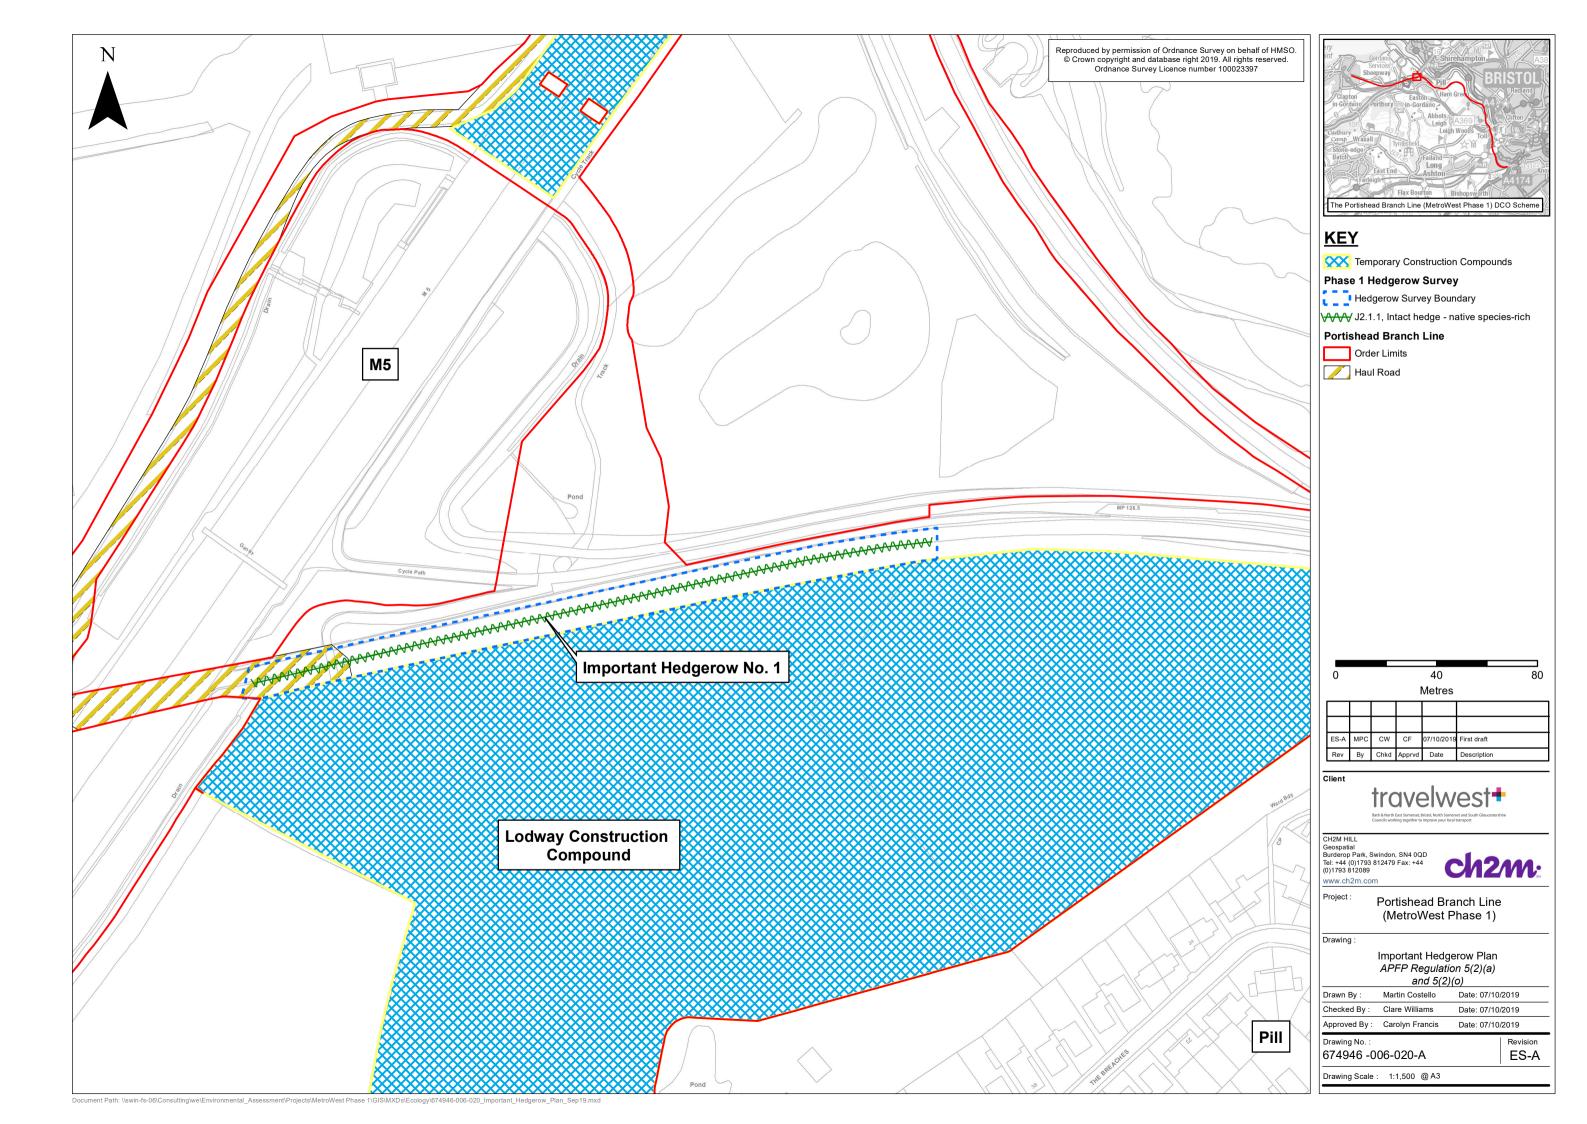

## TR040011

**Applicant: North Somerset District Council** 

2.56, Important Hedgerow Plan

The Infrastructure Planning (Applications: Prescribed Forms and Procedure) Regulations 2009, regulation 5(2)(a) and 5(2)(o)

## **Document Index**

| 2.56 | Important Hedgerow Plan | The Infrastructure Planning (Applications:  | 674946-006-020-A Rev ES-A |
|------|-------------------------|---------------------------------------------|---------------------------|
|      |                         | Prescribed Forms and Procedure) Regulations |                           |
|      |                         | 2009, regulation 5(2)(a) and 5(2)(o)        |                           |